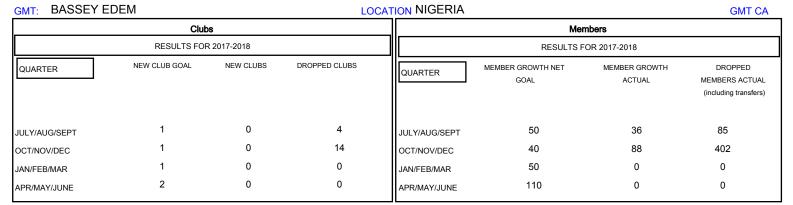

## District 404 A1

Results as of: 12/31/2017

JUNE

| DROPPED CLUBS: 18 |     | 29 CLUBS OF 85 ADDED 1 OR MORE<br>NEW MEMBERS | GENDER DISTRIBUTION           MALE         867 (58.86%)           FEMALE         606 (41.14%) |    |
|-------------------|-----|-----------------------------------------------|-----------------------------------------------------------------------------------------------|----|
| DROPPED MEMBERS   |     |                                               | Women Percentage Fiscal Year Goal: 30%                                                        |    |
| DECEASED          | 2   | CLICK HERE FOR CUMULATIVE MEMBERSHIP DATA     | TOTAL FAMILY UNIT MEMBERS                                                                     | 65 |
| CLUB CANCELLED    | 315 |                                               |                                                                                               | 33 |
| OTHER             | 170 |                                               | FAMILY MEMBERS PAYING HALF  DUES                                                              |    |
| TOTAL             | 487 |                                               |                                                                                               |    |