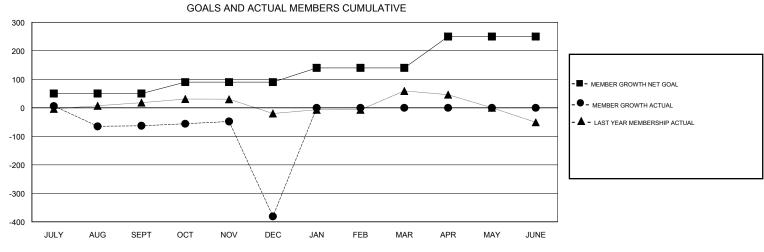

## District 404 A1

Results as of: 12/31/2017

JUNE

| DROPPED CLUBS: 18 |     | 29 CLUBS OF 85 ADDED 1 OR MORE<br>NEW MEMBERS | GENDER DISTRIBUTION           MALE         867 (58.86%)           FEMALE         606 (41.14%) |    |
|-------------------|-----|-----------------------------------------------|-----------------------------------------------------------------------------------------------|----|
| DROPPED MEMBERS   |     |                                               | Women Percentage Fiscal Year Goal: 30%                                                        |    |
| DECEASED          | 2   | CLICK HERE FOR CUMULATIVE MEMBERSHIP DATA     | TOTAL FAMILY UNIT MEMBERS                                                                     | 65 |
| CLUB CANCELLED    | 315 |                                               |                                                                                               | 33 |
| OTHER             | 170 |                                               | FAMILY MEMBERS PAYING HALF  DUES                                                              |    |
| TOTAL             | 487 |                                               |                                                                                               |    |