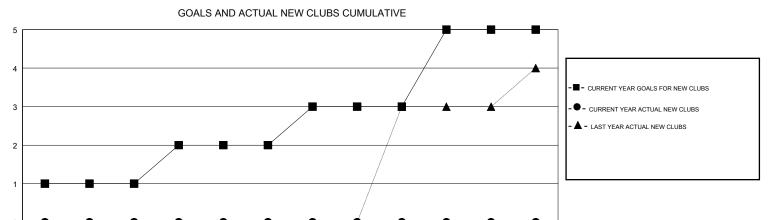

## District 404 A1

Results as of: 12/31/2017

JUNE

| DROPPED CLUBS: 18 |     | 29 CLUBS OF 85 ADDED 1 OR MORE<br>NEW MEMBERS | GENDER DISTRIBUTION           MALE         867 (58.86%)           FEMALE         606 (41.14%) |    |
|-------------------|-----|-----------------------------------------------|-----------------------------------------------------------------------------------------------|----|
| DROPPED MEMBERS   |     |                                               | Women Percentage Fiscal Year Goal: 30%                                                        |    |
| DECEASED          | 2   | CLICK HERE FOR CUMULATIVE MEMBERSHIP DATA     | TOTAL FAMILY UNIT MEMBERS                                                                     | 65 |
| CLUB CANCELLED    | 315 |                                               |                                                                                               | 33 |
| OTHER             | 170 |                                               | FAMILY MEMBERS PAYING HALF  DUES                                                              |    |
| TOTAL             | 487 |                                               |                                                                                               |    |